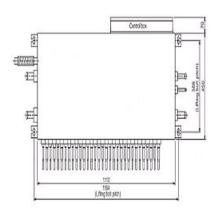

Dimensions

CMB-P1013V-GA1

Upper View >

Side View >

|                    | A  | B   |
|--------------------|----|-----|
| CMB-PI08V-GA1      | 7  | 420 |
| CMB-PIOIOV-GA1     | 9  | 540 |
| CMB-PI013V-GA1     | 12 | 720 |
| CMB-PI016V-GA1/HA1 | 15 | 900 |