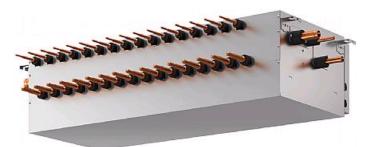

## **CMB-P1013V-GA1**

Master BC Controller R410A

At the heart of both the R2 and WR2 Series, the BC Controller makes simultaneous heating and cooling possible. It has the inherent 'intelligence' to be the system's decision-maker. CMB-P-V-GA1 units are for use with PURY-(E)P200-650Y(S)JM-A outdoor units & PQRY-P200-600Y(S)HM-A condensing units only.

- New brazed connections
- Transfers energy around the system, drawing on energy from the heat source units/outdoor units
- Directing energy as requested by the individual indoor units
- Instructs the heat source unit/outdoor unit on the amount of refrigerant (liquid or gas) that is required to achieve the requested cooling or heating requirements
- Allows unique 2-pipe heat recovery
- HIC Circuit for improved efficiency

Pictures not to scale