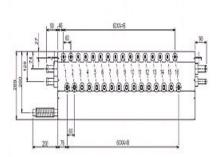

Dimensions

CMB-P1013V-GA1

Upper View >

Side View >

|                    | A  | B   |
|--------------------|----|-----|
| CMB-PI08V-GA1      | 7  | 420 |
| CMB-PIOIOV-GA1     | 9  | 540 |
| CMB-PI013V-GA1     | 12 | 720 |
| CMB-PI016V-GA1/HA1 | 15 | 900 |